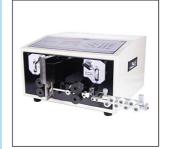

### AUTOMATIC CABLE WIRE CUTTING

the wire will be cut and stripped automatically. you always get the same cable size in every order