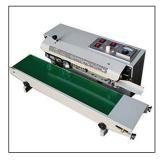

### CONTINUOUS SEALING MACHINE

The product uses an electronic constant temperature mechanism and stepless speed adjusting transmission mechanism and it can seal plastic film or bags of various materials in various shapes. special for OPP bags sealing