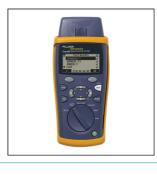

## FLUKE ETHERNET CABLE TESTER

The Ethernet Cable Tester is designed specifically for testing residential copper cables where ensuring certification for specific standards isn't necessary.