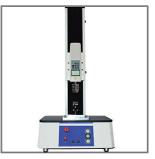

### TENSILE TEST MACHINE

The machine is equipped with different fixtures to achieve tensile, force, bending, peeling, shearing, tearing, puncture and other mechanical tests. Machines are widely used in factories, universities, scientific research institutions, technical supervision, quality inspection stations and other departments.