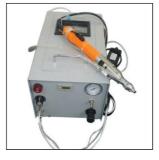

#### LASSER WELDING MACHINE

The automatic USB connector soldering machine adopts a vibration plate to feed loose USB connectors automatically. The worker only needs to simply place the cable into certain working area.

No more hand welding