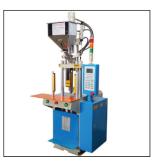

### INJECTION MOLDING MACHINE

applicable rubber compound: ABS/PVC/ PA/PP/PC/POM/PBT fluorocarbon and other heavy engineering plastic injection molding

for : VGA/SVGA/DVI/HDMI/DP/USB and more