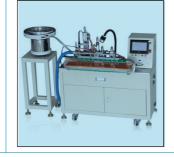

## LASSER WELDING MACHINE

The automatic HDMI/DP/FCC connector Soldering machine uses pulse heating technology to work, so the temperature control is very accurate. No more hand welding always a perfect soldering no

#### LASSER WELDING MACHINE

The automatic USB connector soldering machine adopts a vibration plate to feed loose USB connectors automatically. The worker only needs to simply place the cable into certain working area.

No more hand welding