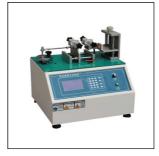

### UNIVERSAL CABLE HARNESS CABLE

Cable tester is used for test and measure wire cable harness,wire harness, like as : auto cable,audio cable, power cable, network cable, telephone cable, USD cable, HDMI cable,video cable, etc. .