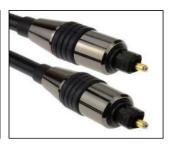

USB 1.1/2.0/3.2

USB-TYPE C

CAT 5/6/7

CAT8

SERIAL PORT DB9/25 8 PIN MINI DIN

HDMI 1.4/2.0/2.1

**TOSLINK** 

PAGE 8 PAGE 9