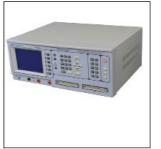

#### QUANTUMDATA 980B

980 48G Protocol Analyzer / Generator module for Testing provides the deep analysis test features necessary to test the development of your HDMI 1.3/1.4/2.0/2.1 DP 1.2/1.4 MHL 1.2, 1.3, 1.4, 2.0, 2.1 and 2.2 DP 1.4 over USB-C 12G-SDI HDMI Phy & Protocol Aux