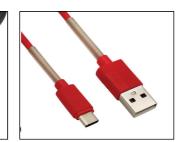

USB 1.1/2.0/3.2

USB-TYPE C

CAT 5/6/7

CAT8

SERIAL PORT DB9/25 8 PIN MINI DIN

HDMI 1.4/2.0/2.1

**TOSLINK** 

PAGE 8 PAGE 9