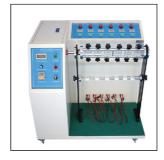

### INSERTING AND PULLING FORCE

This machine is specially designed to test the bending strength of the lead wire and cable of the plug; the speed is transmitted by the photoelectric sensor to the digital display meter, and the value can be read by directly adjusting the non-polar governor.

### TENSILE TEST MACHINE

The machine is equipped with different fixtures to achieve tensile, force, bending, peeling, shearing, tearing, puncture and other mechanical tests. Machines are widely used in factories, universities, scientific research institutions, technical supervision, quality inspection stations and other departments.

### PLUG WIRE BENDING TESTING MACHINE

The machine is suitable for a variety of connector plug experiment, adopted the embedded micro-computer measurement and control technology. Insertion force , pullout force , instant force .It also has the founction of Auto Zero and Unit Conversion,etc