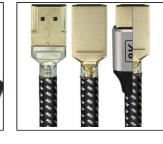

DVI

VGA/SVGA

SCART

DISPLAYPORT 1.1/1.2/1.4

SATA/POWER CABLES

AUX-3.5MM

AV VIDEO

MOBILE ACCESSORIES

USB 1.1/2.0/3.2

USB-TYPE C

CAT 5/6/7

CAT8

SERIAL PORT DB9/25 8 PIN MINI DIN

HDMI 1.4/2.0/2.1

**TOSLINK** 

PAGE 8 PAGE 9